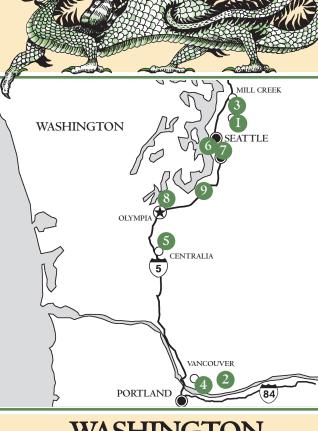

## WASHINGTON

- EAST VANCOUVER BREWPUB 🛣 1900 N.E. 162nd Ave., Ste. B107, Vancouver, 98684 (360) 254-3950
- 3 MILL CREEK BREWPUB 🕽 🏖 13300 Bothell-Everett Hwy., Ste. 304, Mill Creek, 98012 (425) 316-0520
- McMENAMINS ON THE COLUMBIA 1801 S.E. Columbia River Dr., Vancouver, 98661, (360) 699-1521
- OLYMPIC CLUB DIF X \* \* O A \* 112 N. Tower Ave., Centralia, 98531 (360) 736-5164 or (866) 736-5164
- - SPAR CAFÉ ( ) & & 114 4th Ave. E., Olympia, 98501, (360) 357-6444 TACOMA ELKS LODGE

In development

(see key inside)